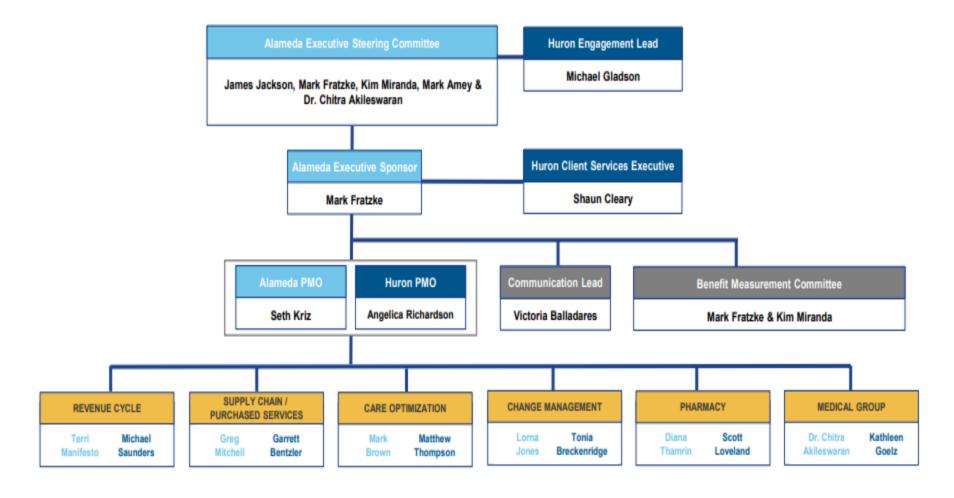

d To<br>Date |
| Supply Chain      | \$2.90 M         | \$4.70 M  | \$0.03 M                            | \$0.05 M                       |
| Revenue Cycle*    | \$20.50 M        | \$30.70 M | \$4.12 M                            | \$8.25 M                       |
| Pharmacy          | \$1.31 M         | \$2.43 M  | \$0.05 M                            | \$0.02 M                       |
| Care Optimization | \$15.00 M        | \$18.00 M | \$ -                                | \$ -                           |
| Medical Group     | TBD              | TBD       | \$ -                                | \$ -                           |
| TOTAL RECURRING   | \$39.71 M        | \$55.83 M | \$4.21 M                            | \$8.31 M                       |



## BEST Project Governance Structure