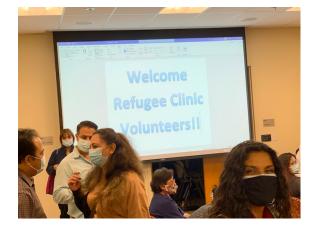

## Service Afghanistan Relocation Efforts

- □ Alameda Health System, with support from the Alameda County Health Care Services Agency, partners with the California Office of Refugee Health to administer the Refugee Health Assessment Program. The Program provides comprehensive health assessments to newly arrived refugees.
- □ On October 30<sup>th</sup>, AHS hosted Welcome Afghan Health Connect, a weekend health screening clinic to connect evacuated allied Afghan citizens resettling in the Bay Area with a primary care home and other health resources. Partners from Bay Area Community Health, Alameda CountyBehavioral Health Care Services, and the Afghan Coalition connected individuals coming for their health assessments to mental health services, local resources, and on-site medical interpreters. In addition, Afghans were welcomed with donated Bolani flatbread, toys, books, and gift baskets. Nearly 40 resettling Afghans, including 10 families, were seen in just over five hours.

## Service Afghanistan Relocation Efforts (cont.)

The clinic was staffed by over 40 volunteer staff from across our organization. Volunteers demonstrated an extraordinary level of compassion, dedication, and professionalism in their support of Afghan evacuees; individuals and families who have left everything behind for their safety.