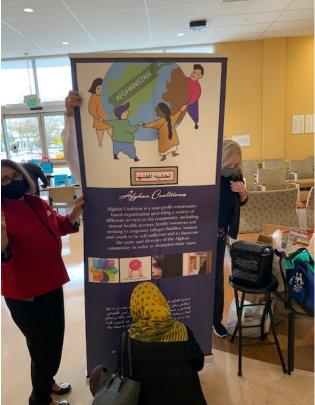

## Service Afghanistan Relocation Efforts

- □ Alameda Health System, with support from the Alameda County Health Care Services Agency, partners with the California Office of Refugee Health to administer the Refugee Health Assessment Program. The Program provides comprehensive health assessments to newly arrived refugees.
- □ On October 30<sup>th</sup>, AHS hosted Welcome Afghan Health Connect, a weekend health screening clinic to connect evacuated allied Afghan citizens resettling in the Bay Area with a primary care home and other health resources. Partners from Bay Area Community Health, Alameda CountyBehavioral Health Care Services, and the Afghan Coalition connected individuals coming for their health assessments to mental health services, local resources, and on-site medical interpreters. In addition, Afghans were welcomed with donated Bolani flatbread, toys, books, and gift baskets. Nearly 40 resettling Afghans, including 10 families, were seen in just over five hours.

## Service Afghanistan Relocation Efforts (cont.)

The clinic was staffed by over 40 volunteer staff from across our organization. Volunteers demonstrated an extraordinary level of compassion, dedication, and professionalism in their support of Afghan evacuees; individuals and families who have left everything behind for their safety.